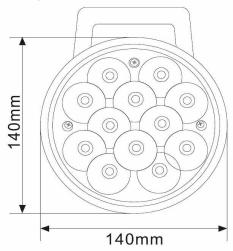

# Technical Drawing (not to scale)

12 x 3W Epistar LEDs approx. 2600 lumens

6000K

Die cast aluminium Stainless steel

PMMA IP67

-40°C to +60°C

940g

I 140 x w 70 x h 140mm

The information contained in this document is correct to the best of our knowledge at the time of printing. However, specifications may change at any time without notice.