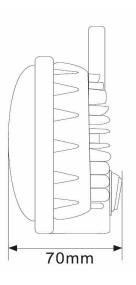

# Technical Drawing (not to scale)

12 x 3W Epistar LEDs approx. 2600 lumens

6000K

Die cast aluminium Stainless steel

PMMA IP67

-40°C to +60°C

940g

I 140 x w 70 x h 140mm

The information contained in this document is correct to the best of our knowledge at the time of printing. However, specifications may change at any time without notice.