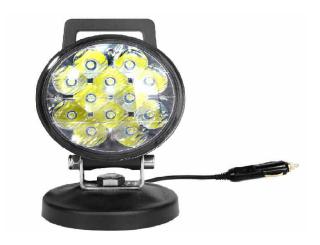

### Part No. 0-420-79

A powerful 12 x 3 watt 12/24 volt LED work lamp. Black powder coated die cast aluminium case, PMMA lens, supplied with magnet base, handle, switch, cable and cigarette plug. Protected to IP67. I 140 x w 70 x h 140mm.